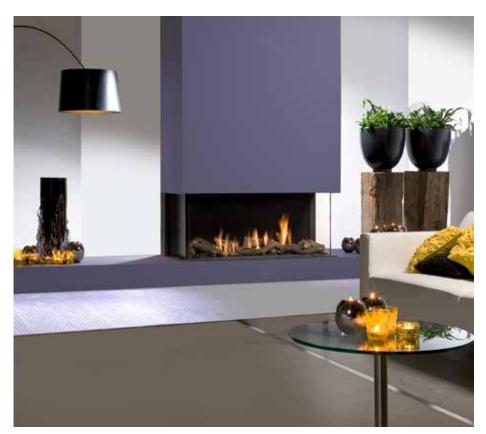

## Faber Gas built in

Faber built-in gas fires are a statement in themselves. First and foremost because of a fabulous burning fire and the most beautiful finish with lifelike decorative logs or modern pebbles. But also because of the quality of the materials used, which guarantee years of safe, trouble-free operation. Especially when you control the fire remotely with a control unit or from your own smartphone.

Faber gas fires are available in a surprising number of versions, dimensions and finishes so you can choose what is best suited to your taste and interior decoration. The Faber specialist is there for you throughout the entire process!

More information about the Gas built-in? Scan the QR code. Did you find your favourite Faber fire? It will be built, set and tested by Faber, specifically for you, before we deliver it to the Faber specialist who will install it in your home.