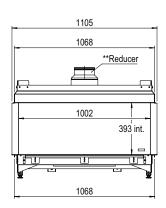

## Specifications

**Exterior dimensions WxHxD in mm** 1105 x 843 x 491

Fire display WxHxD in mm 1002 x 393 x 331

**System** Flat Burner

Decoration Log set

Back wall Back wall smooth steel

**Remote** GV60

**Power** 9,2 kW