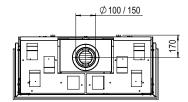

## Smart Triple | L

Flue material 100/150

\*\* Comes standard with the gas fire

And a