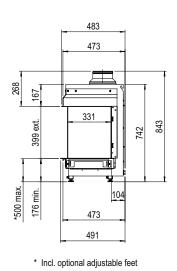

## Specifications

**Exterior dimensions WxHxD in mm** 1105 x 843 x 491

Fire display WxHxD in mm 1002 x 393 x 331

**System** Flat Burner

Decoration Log set

Back wall Back wall smooth steel

**Remote** GV60

**Power** 9,2 kW